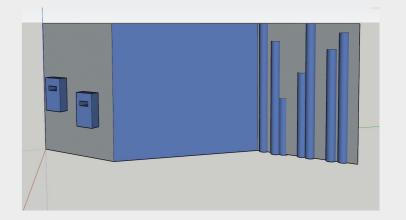

### **PROTOTYPING PROCESS**

We made the prototype using mainly cardboard to make the base and the people. For the walls, on the other hand, wood and slate tablets were used on which we wrote with tempera colors. The bench was made with wrought iron and wooden sticks. The stickers, on the other hand, were simply printed. The model was made to scale.