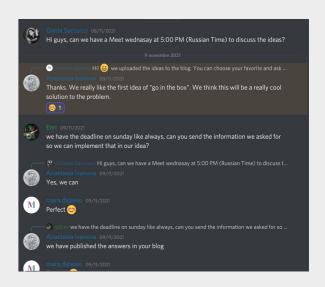

# 

The communication took place on Discord. The girls immediately showed themselves to be nice and kind. However, the meetings were only requested by us and often in order to receive materials we had to ask for them several times. Having made few meetings made the work uncooperative and we often had to do it alone.