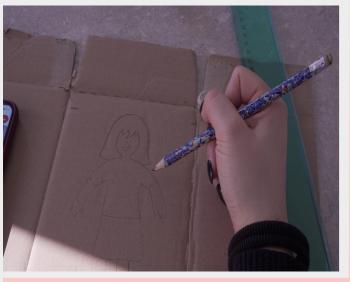

### **PROTOTYPING PROCESS**

We made the prototype using mainly cardboard to make the base and the people. For the walls, on the other hand, wood and slate tablets were used on which we wrote with tempera colors. The bench was made with wrought iron and wooden sticks. The stickers, on the other hand, were simply printed. The model was made to scale.