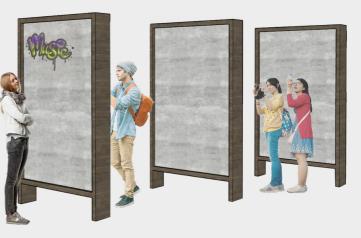

# 

We initially received 8 ideas. We agreed with them what the best aspects are, such as the use of ecosustainable materials, a "wall" that helps interaction and the use of special musical instruments to be used in the community.

### **PROTOTYPING PROCESS**

We made the prototype using mainly cardboard to make the base and the people. For the walls, on the other hand, wood and slate tablets were used on which we wrote with tempera colors. The bench was made with wrought iron and wooden sticks. The stickers, on the other hand, were simply printed. The model was made to scale.