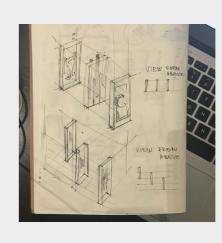

#### FIRST SKETCHES

| EASY TO USE | Very easy to use                    |
|-------------|-------------------------------------|
| INTERACTIVE | Quite interactive                   |
| CONTEX      | Not very consistent with the contex |
| STURDY      | Very resistant                      |