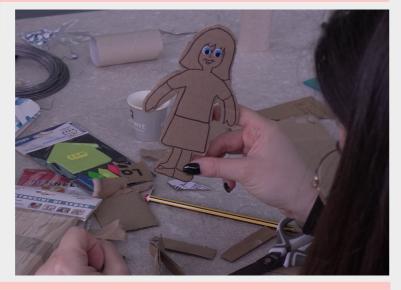

### **PROTOTYPING PROCESS**

We made the prototype using mainly cardboard to make the base and the people. For the walls, on the other hand, wood and slate tablets were used on which we wrote with tempera colors. The bench was made with wrought iron and wooden sticks. The stickers, on the other hand, were simply printed. The model was made to scale.