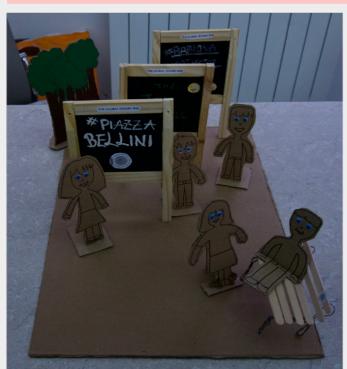

### **PROTOTYPING PROCESS**

We made the prototype using mainly cardboard to make the base and the people. For the walls, on the other hand, wood and slate tablets were used on which we wrote with tempera colors. The bench was made with wrought iron and wooden sticks. The stickers, on the other hand, were simply printed. The model was made to scale.