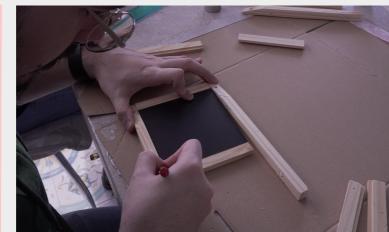

### **PROTOTYPING PROCESS**

We made the prototype using mainly cardboard to make the base and the people. For the walls, on the other hand, wood and slate tablets were used on which we wrote with tempera colors. The bench was made with wrought iron and wooden sticks. The stickers, on the other hand, were simply printed. The model was made to scale.