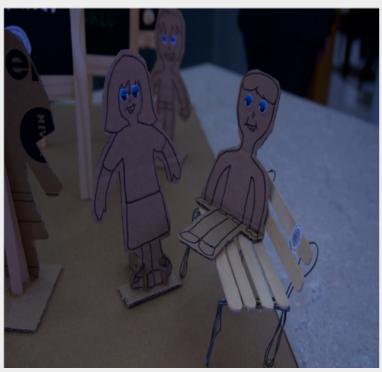

### **PROTOTYPING PROCESS**

We made the prototype using mainly cardboard to make the base and the people. For the walls, on the other hand, wood and slate tablets were used on which we wrote with tempera colors. The bench was made with wrought iron and wooden sticks. The stickers, on the other hand, were simply printed. The model was made to scale.