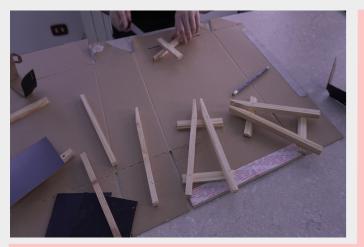

### **PROTOTYPING PROCESS**

We made the prototype using mainly cardboard to make the base and the people. For the walls, on the other hand, wood and slate tablets were used on which we wrote with tempera colors. The bench was made with wrought iron and wooden sticks. The stickers, on the other hand, were simply printed. The model was made to scale.