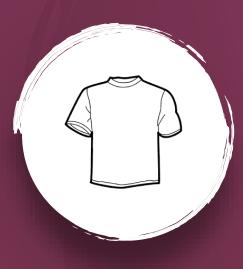

# **CLOTHING LINE**

From the traditional red dress, to a revised version of the Evil Eye on t-shirts.