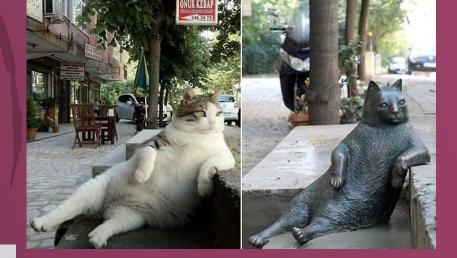

The candles and the logo are inspired by Tombili, a cat symbol of chill and relax.

The products will be vegan and the packaging recycled.

This will be launched on International Women's day, with different sets made up of products with the same scents and colours.

## **SELF-CARE PRODUCTS**

Tombili, the chill cat.

Gladiolus, meaning strenght.

Self-care products