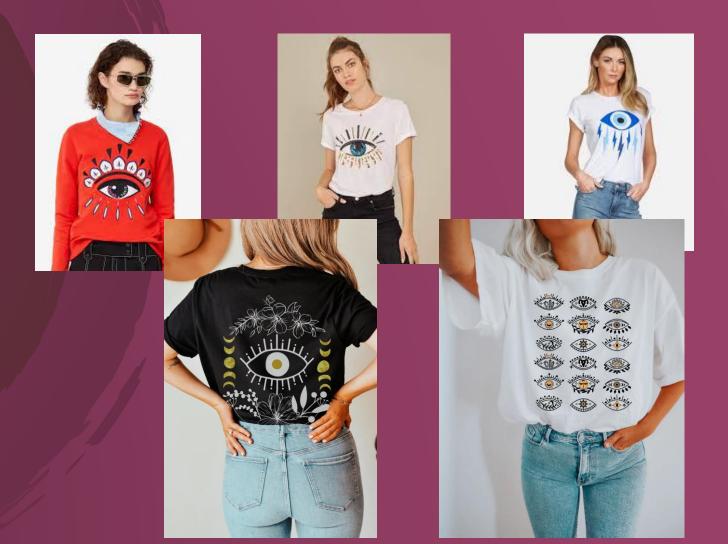

# **CLOTHING LINE**

From the traditional red dress, to a revised version of the Evil Eye on t-shirts.