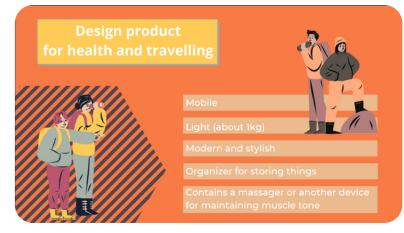

s project in icreating interesting things that can improve lives of middle-aged people, our parents. Things that can make their lives brighter and more comfortable.

## Target group

In our research, we looked in more detail at the female audience. Therefore, we conducted a survey of our mothers about their hobbies, preferences and desired gifts.



### Main problem



#### About us



Chugunova Anastasia

22 y.o. Design of Architectural Environment



Nikolaeva Angelina

Evelina Kopylova

22 y.o. Design of Architectural Environmen

Design of Architectural Environmen

### Our opinion

In our opinion, the main theme for the design is an item that will help our target audience enjoy travel, while feeling comfort and taking care of their health.









#### Communication





#### Request



#### Initial ideas





# **Evaluation board 2**

# Team 05





Interactive guide that inform about the KM travelled, provide us with restaurants according to our preferences, will tell us the best way to travel depending on the places we visit, provide want to transportation options indicating physical exercise.



A backpack that turns into a shopperbag. Therefore, the user can decide which form suits better for each ocassion.

This set includes a bag, 2 handles and gel bags. The handles can be placed in different positions, depending on whether you want to use it as a backpack or as a bag. This is possible thanks to 6 clip unions that you can see in the picture.