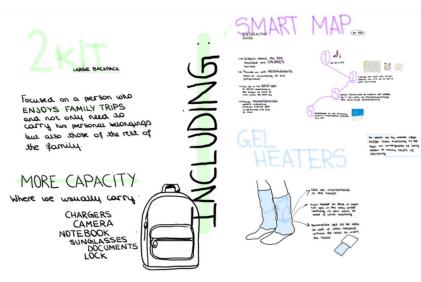

nteresting things that can improve lives of middle-aged people, our parents. Things that can make their lives brighter and more comfortable.

## Target group

In our research, we looked in more detail at the female audience. Therefore, we conducted a survey of our mothers about their hobbies, preferences and desired gifts.



### Main problem



#### About us



Chugunova Anastasia

22 y.o. Design of Architectural Environment



Nikolaeva Angelina

Evelina Kopylova

22 y.o. Design of Architectural Environmen

Design of Architectural Environmen

### Our opinion

In our opinion, the main theme for the design is an item that will help our target audience enjoy travel, while feeling comfort and taking care of their health.









#### Communication





#### Request



#### Initial ideas





# **Evaluation board 2**

# Team 05





Interactive guide that inform about the KM travelled, provide us with restaurants according to our preferences, will tell us the best way to travel depending on the places we visit, provide want to transportation options indicating physical exercise.



A backpack that turns into a shopperbag. Therefore, the user can decide which form suits better for each ocassion.

This set includes a bag, 2 handles and gel bags. The handles can be placed in different positions, depending on whether you want to use it as a backpack or as a bag. This is possible thanks to 6 clip unions that you can see in the picture.