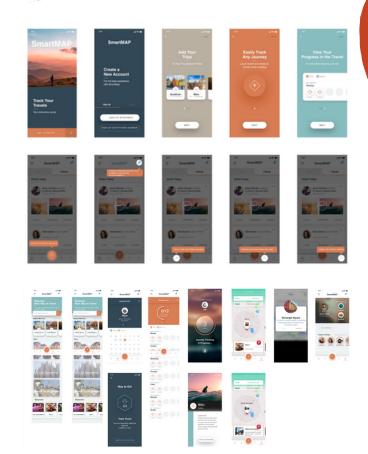

# Team 05

Interactive guide that inform about the KM travelled, provide us with restaurants according to our preferences, will tell us the best way to travel depending on the places we visit, provide want to transportation options indicating physical exercise.