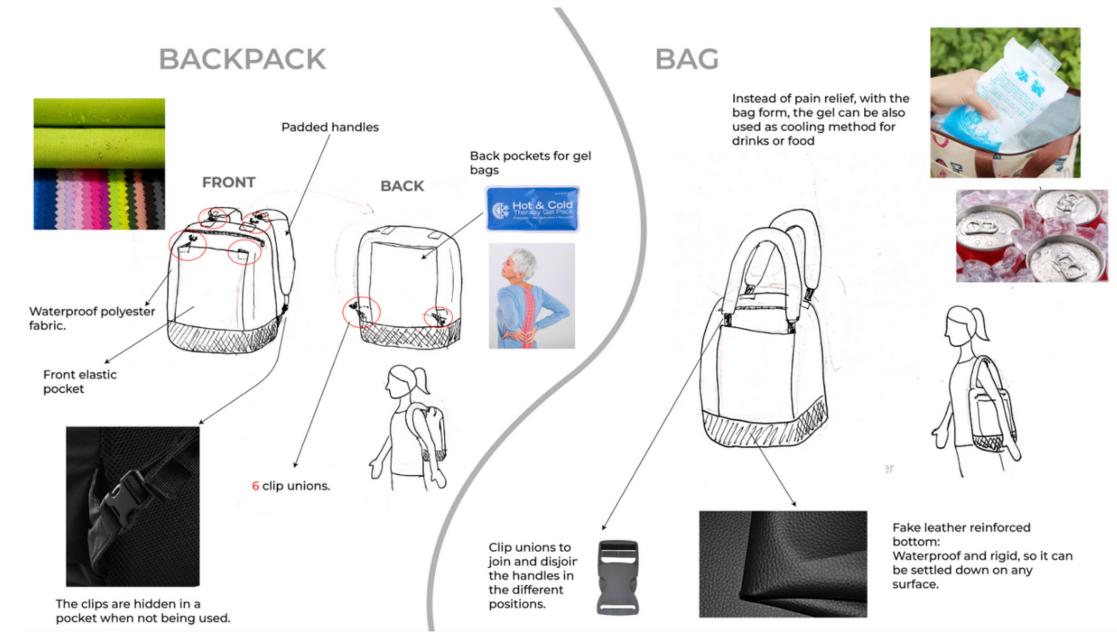

A backpack that turns into a shopperbag. Therefore, the user can decide which form suits better for each ocassion.

This set includes a bag, 2 handles and gel bags. The handles can be placed in different positions, depending on whether you want to use it as a backpack or as a bag. This is possible thanks to 6 clip unions that you can see in the picture.