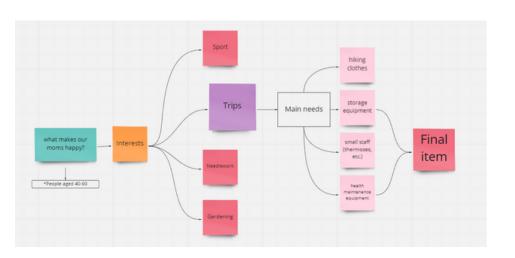

## Target group

In our research, we looked in more detail at the female audience. Therefore, we conducted a survey of our mothers about their hobbies, preferences and desired gifts.

### Our opinion

In our opinion, the main theme for the design is an item that will help our target audience enjoy travel, while feeling comfort and taking care of their health.