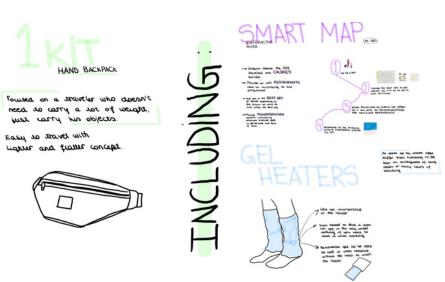

#### Initial ideas

# Team 05

Interactive guide that inform about the KM travelled, provide us with restaurants according to our preferences, will tell us the best way to travel depending on the places we visit, provide want to transportation options indicating physical exercise.