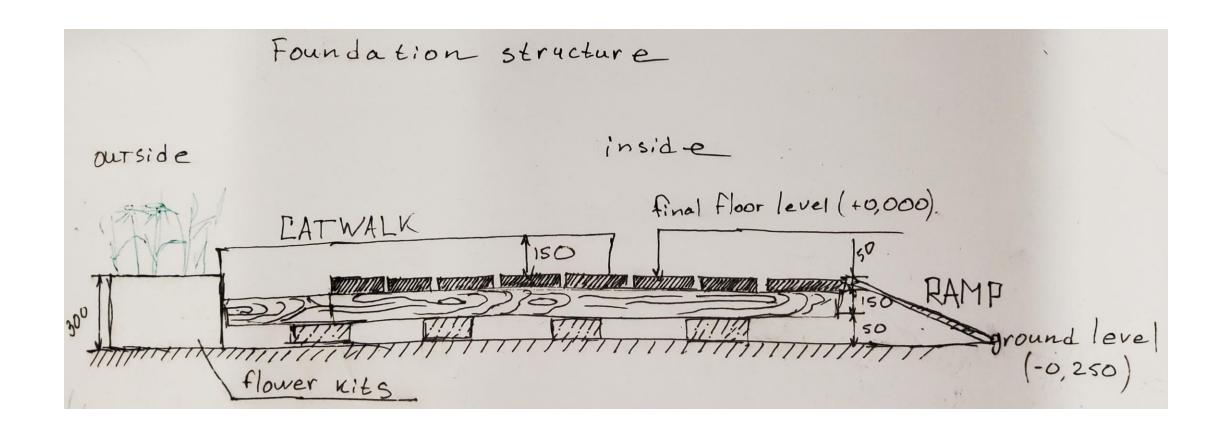

# TEREZA FASHION WEEK

**Architectural conception of pavilion** 

By Team 3 for Team 12

# **Constructivism style**











# CASA DE GRACIA PAVILION

# **General conception**



## **Colors and forms**









# **Facades**



### Interior structure





## **Detailed object information**

#### **Explication**

#### 1. Main space:

Reception

Hall for visitors

Catwalk circle

#### 2. Technical wing:

**Dressing rooms** 

**Toilets** 

#### 3. Service space:

**Administration zone** 

First Aid

**Press-accreditation table** 

Café for stuff

**Engineering and computer room** 

Mini-warehouse for materials and

equipment

**Security room** 

# **Detailed object information**



The height of the different parts of the building

### **Construction details**



### **Construction details**



### **Construction details**



# **Thanks for attention!**

We are in progress now