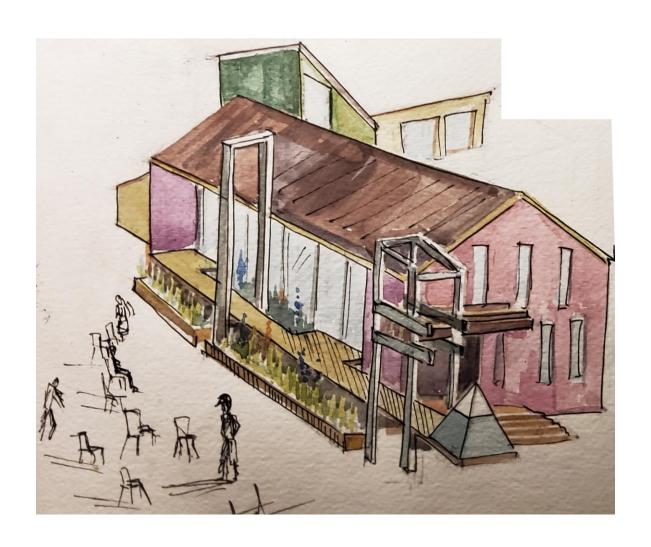

# TEREZA FASHION WEEK

**Architectural conception of pavilion** 

By Team 3 for Team 12

# **Constructivism style**











# CASA DE GRACIA PAVILION

# **General conception**



## **Colors and forms**









# **Facades**



### Interior structure





## **Detailed object information**

#### **Explication**

#### 1. Main space:

Reception

Hall for visitors

Catwalk circle

#### 2. Technical wing:

**Dressing rooms** 

**Toilets** 

#### 3. Service space:

**Administration zone** 

First Aid

**Press-accreditation table** 

Café for stuff

**Engineering and computer room** 

Mini-warehouse for materials and

equipment

**Security room** 

# **Detailed object information**



The height of the different parts of the building

### **Construction details**



### **Construction details**



### **Construction details**



# **Thanks for attention!**

We are in progress now