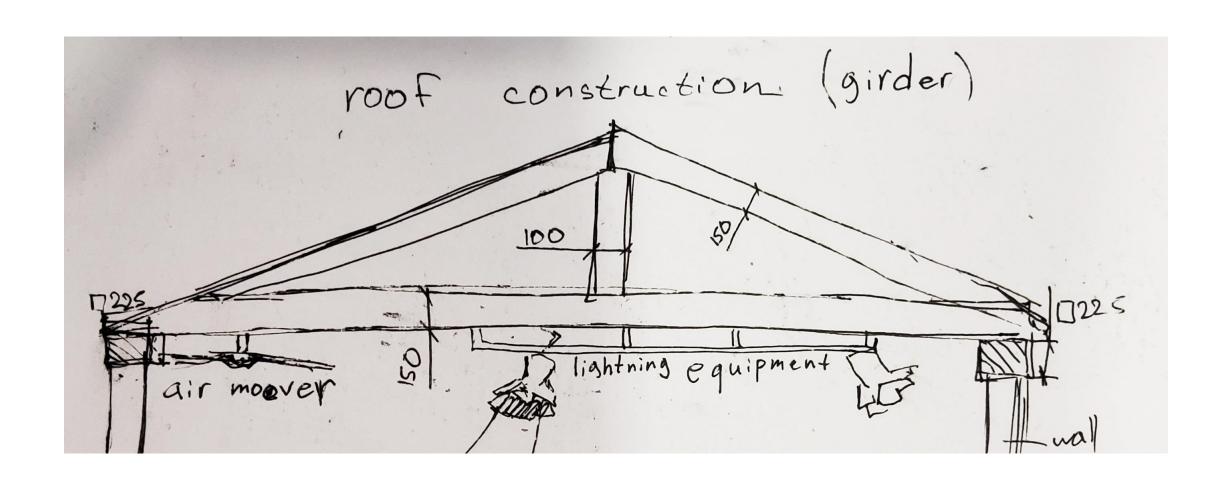

l conception of pavilion** 

By Team 3 for Team 12

# **Constructivism style**











# CASA DE GRACIA PAVILION

# **General conception**



## **Colors and forms**









# **Facades**



### Interior structure





## **Detailed object information**

#### **Explication**

#### 1. Main space:

Reception

Hall for visitors

Catwalk circle

#### 2. Technical wing:

**Dressing rooms** 

**Toilets** 

#### 3. Service space:

**Administration zone** 

First Aid

**Press-accreditation table** 

Café for stuff

**Engineering and computer room** 

Mini-warehouse for materials and

equipment

**Security room** 

# **Detailed object information**



The height of the different parts of the building

### **Construction details**



### **Construction details**



### **Construction details**



# **Thanks for attention!**

We are in progress now