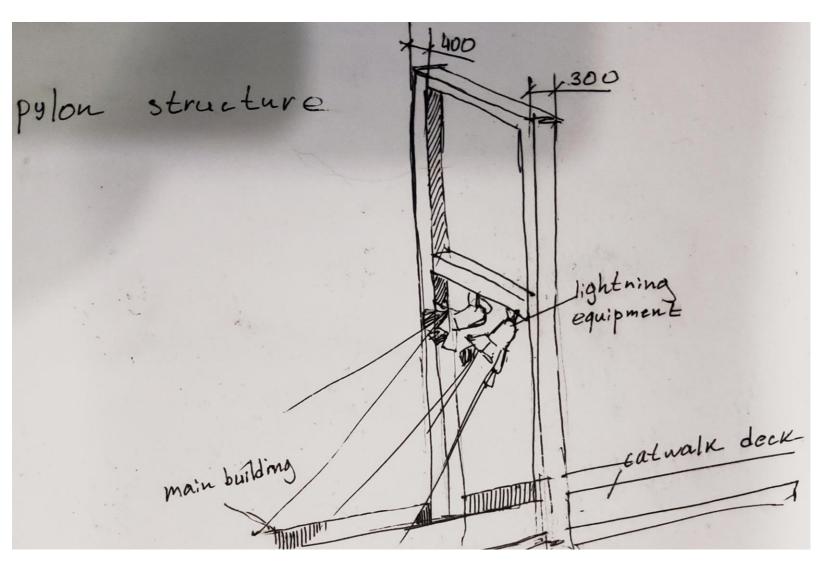

EZA FASHION WEEK

**Architectural conception of pavilion** 

By Team 3 for Team 12

# **Constructivism style**











# CASA DE GRACIA PAVILION

# **General conception**



## **Colors and forms**









# **Facades**



### Interior structure





## **Detailed object information**

#### **Explication**

#### 1. Main space:

Reception

Hall for visitors

Catwalk circle

#### 2. Technical wing:

**Dressing rooms** 

**Toilets** 

#### 3. Service space:

**Administration zone** 

First Aid

**Press-accreditation table** 

Café for stuff

**Engineering and computer room** 

Mini-warehouse for materials and

equipment

**Security room** 

# **Detailed object information**



The height of the different parts of the building

### **Construction details**



### **Construction details**



### **Construction details**



# **Thanks for attention!**

We are in progress now