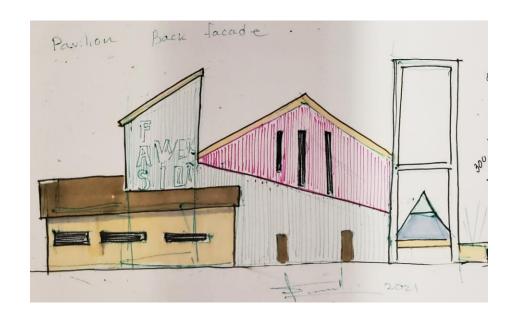

# TEREZA FASHION WEEK

**Architectural conception of pavilion** 

By Team 3 for Team 12

# **Constructivism style**











# CASA DE GRACIA PAVILION

# **General conception**



## **Colors and forms**









# **Facades**



### Interior structure





## **Detailed object information**

#### **Explication**

#### 1. Main space:

Reception

Hall for visitors

Catwalk circle

#### 2. Technical wing:

**Dressing rooms** 

**Toilets** 

#### 3. Service space:

**Administration zone** 

First Aid

**Press-accreditation table** 

Café for stuff

**Engineering and computer room** 

Mini-warehouse for materials and

equipment

**Security room** 

# **Detailed object information**



The height of the different parts of the building

### **Construction details**



### **Construction details**



### **Construction details**



# **Thanks for attention!**

We are in progress now