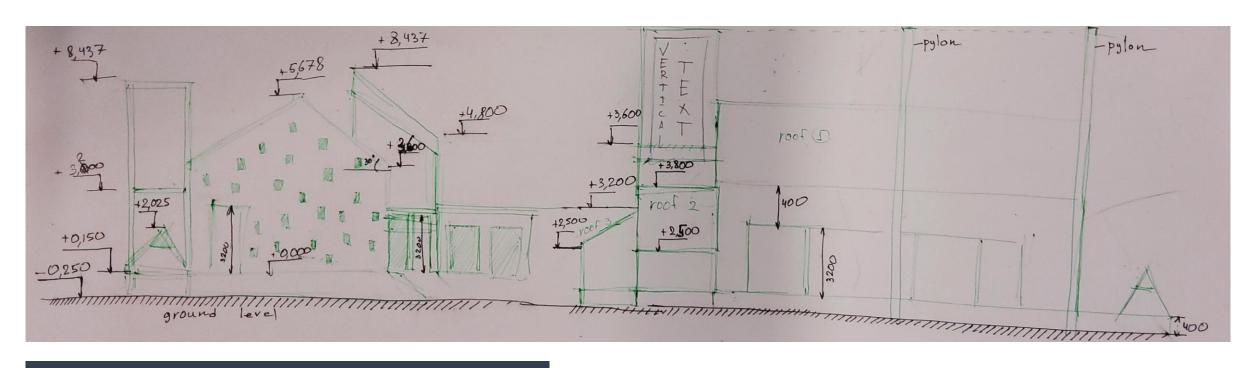

# **Detailed object information**

The height of the different parts of the building