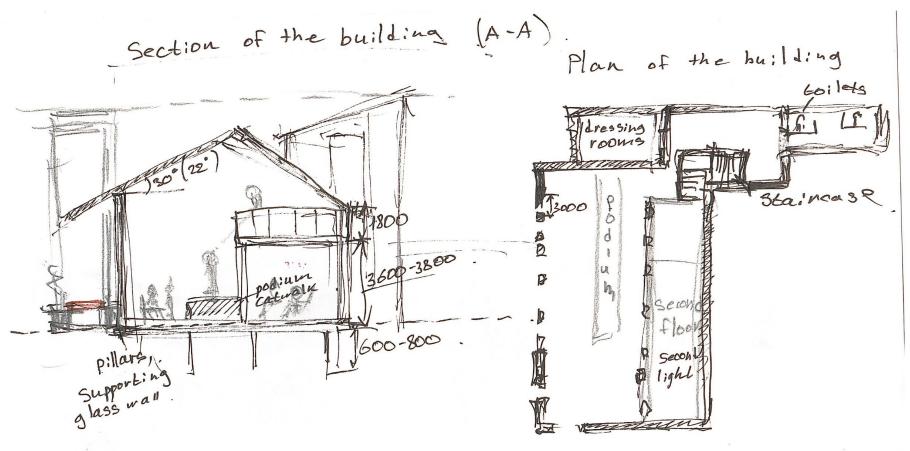

### Interior structure

# **Detailed object information**

The height of the different parts of the building