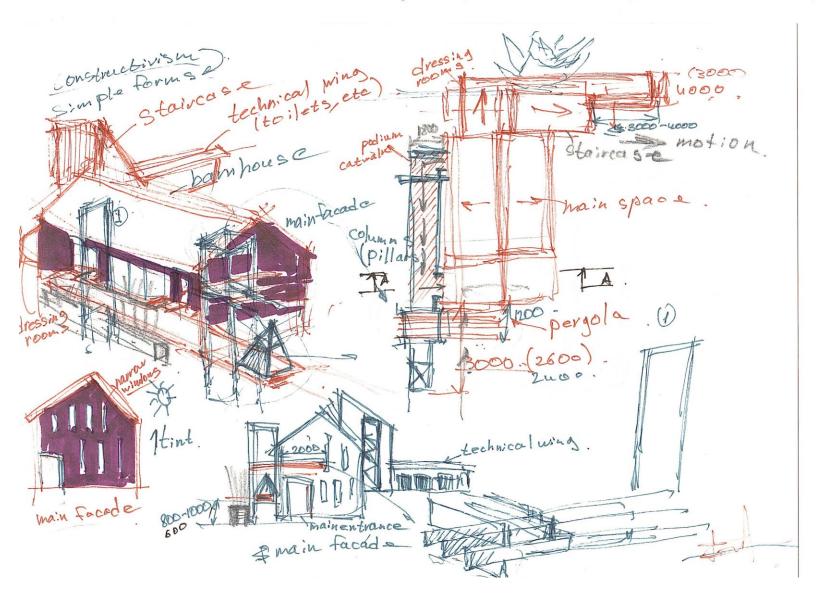

# **Constructivism style**

## **Detailed object information**

#### **Explication**

#### 1. Main space:

Reception

Hall for visitors

Catwalk circle

#### 2. Technical wing:

**Dressing rooms** 

**Toilets** 

#### 3. Service space:

**Administration zone** 

First Aid

**Press-accreditation table** 

Café for stuff

**Engineering and computer room** 

Mini-warehouse for materials and

equipment

**Security room** 

# **Detailed object information**

The height of the different parts of the building