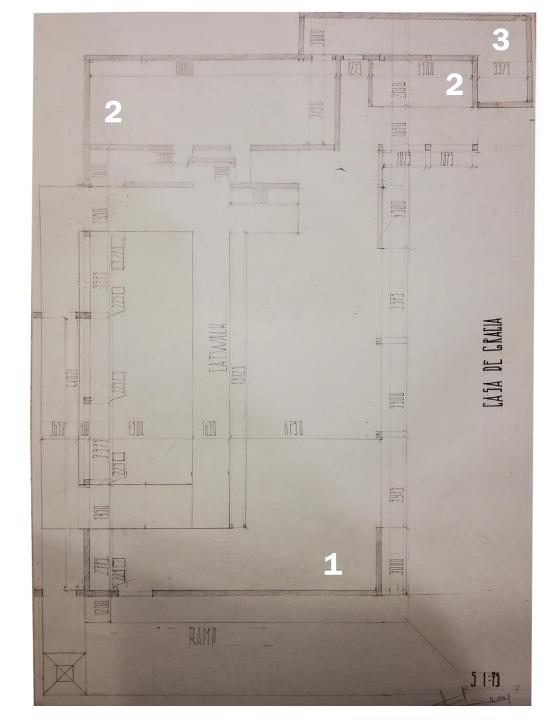

## **Detailed object information**

#### **Explication**

#### 1. Main space:

Reception

Hall for visitors

Catwalk circle

#### 2. Technical wing:

**Dressing rooms** 

**Toilets** 

#### 3. Service space:

**Administration zone** 

First Aid

**Press-accreditation table** 

Café for stuff

**Engineering and computer room** 

Mini-warehouse for materials and

equipment

**Security room** 