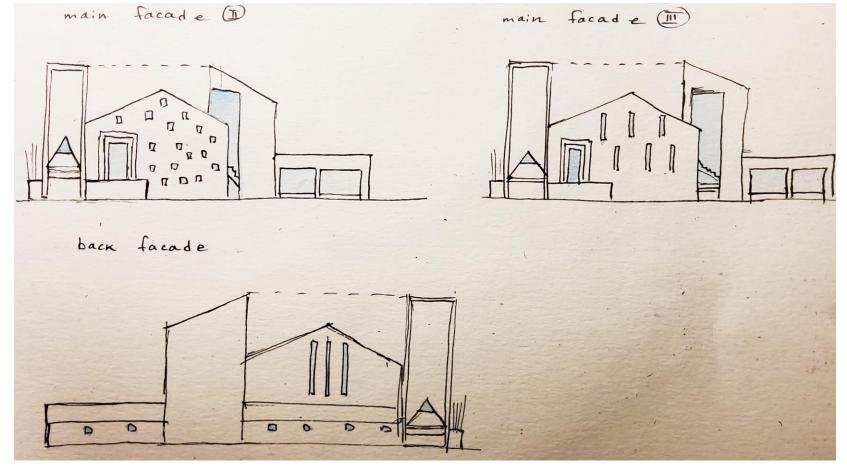

# TEREZA FASHION WEEK

**Architectural conception of pavilion** 

By Team 3 for Team 12

# **Constructivism style**











# CASA DE GRACIA PAVILION

# **General conception**



## **Colors and forms**









# **Facades**



### Interior structure





## **Detailed object information**

#### **Explication**

#### 1. Main space:

Reception

Hall for visitors

Catwalk circle

#### 2. Technical wing:

**Dressing rooms** 

**Toilets** 

#### 3. Service space:

**Administration zone** 

First Aid

**Press-accreditation table** 

Café for stuff

**Engineering and computer room** 

Mini-warehouse for materials and

equipment

**Security room** 

# **Detailed object information**



The height of the different parts of the building

### **Construction details**



### **Construction details**



### **Construction details**



# **Thanks for attention!**

We are in progress now